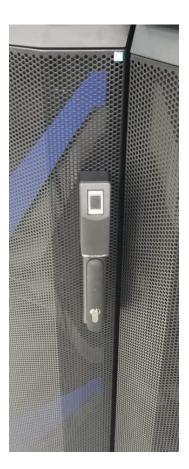

#### **Before**

#### **After**

Designed specifically for a cabinet with an E5 ¼ Turn Latch, the Digitus dbE5KIT-SH cabinet adaptor kit makes use of existing mounting holes and openings to seamlessly provide an electronic handle solution.