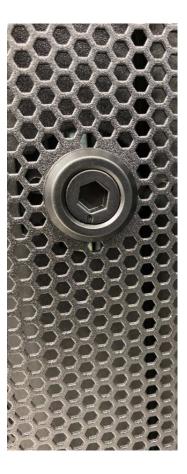

#### **Before**

#### **After**

Designed specifically for a cabinet with an E5 ¼ Turn Latch, the Digitus dbE5KIT-SH cabinet adaptor kit makes use of existing mounting holes and openings to seamlessly provide an electronic handle solution.