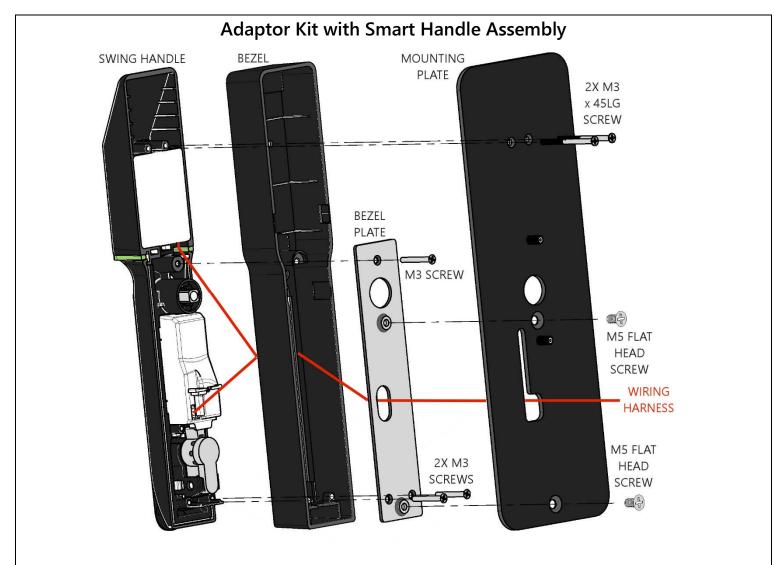

Order the Adaptor Kit with any Digitus Smart Handles and Digitus will fully assemble the Adaptor Kit with the Samrt Handle, ready for easy installation onto your cabinet.

Order the Adaptor Kit with any Digitus Smart Handles and Digitus will fully assemble the Adaptor Kit with the Samrt Handle, ready for easy installation onto your cabinet.