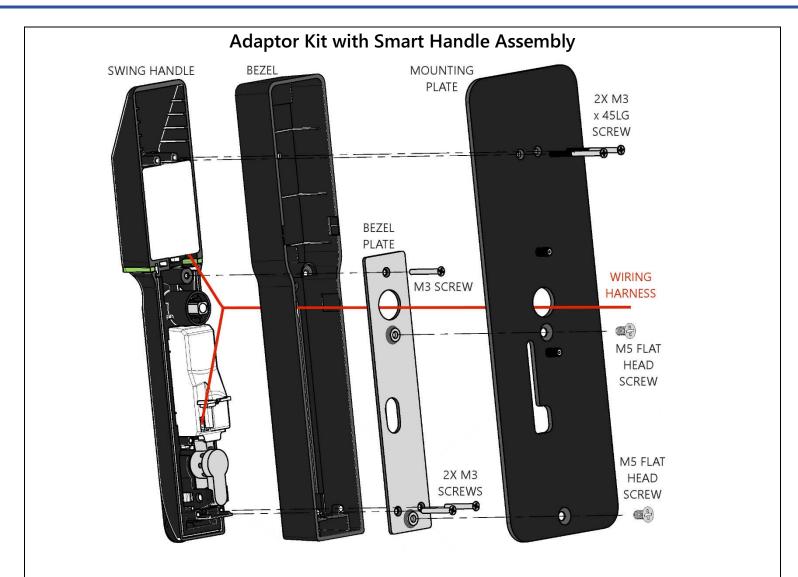

Order the Adaptor Kit with any Digitus Smart Handles and Digitus will fully assemble the Adaptor Kit with the Samrt Handle, ready for easy installation onto your cabinet.

Order the Adaptor Kit with any Digitus Smart Handles and Digitus will fully assemble the Adaptor Kit with the Samrt Handle, ready for easy installation onto your cabinet.