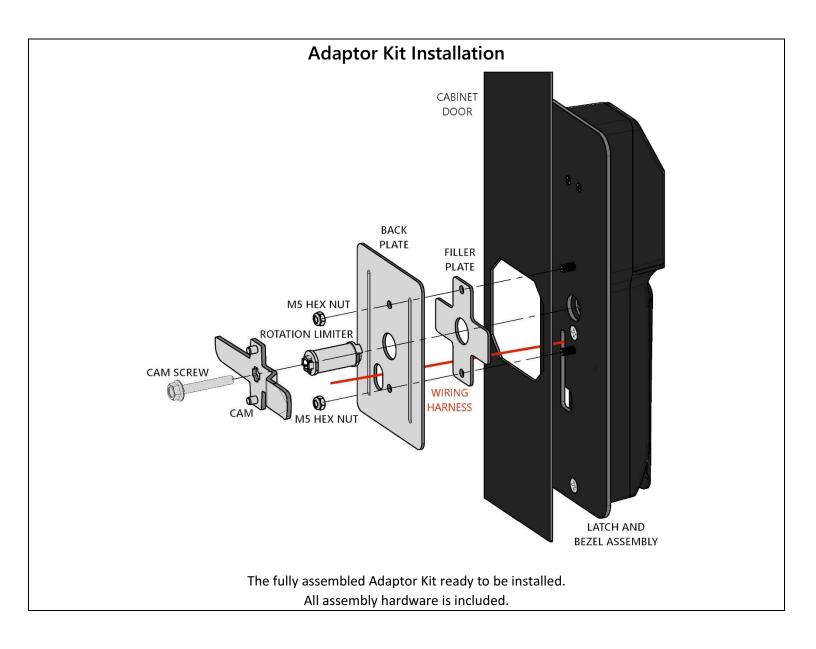

#### **After**

Designed specifically for a cabinet with an E5 ¼ Turn Latch, the Digitus dbE5KIT-SH cabinet adaptor kit makes use of existing mounting holes and openings to seamlessly provide an electronic handle solution.

Order the Adaptor Kit with any Digitus Smart Handles and Digitus will fully assemble the Adaptor Kit with the Samrt Handle, ready for easy installation onto your cabinet.

Order the Adaptor Kit with any Digitus Smart Handles and Digitus will fully assemble the Adaptor Kit with the Samrt Handle, ready for easy installation onto your cabinet.